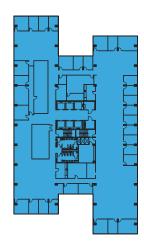

1475 WOODFIELD RD - SUITE 1100

# 24,700 RSF

#### SUITE FEATURES

- Full floor
- 3 corner executive offices with exterior views
- 4 conference rooms
- 23 offices with exterior views
- 2 kitchens
- Ample copy/storage space