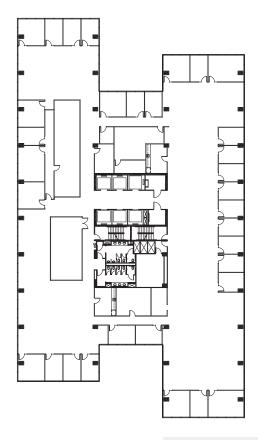

1475 WOODFIELD RD - SUITE 1100

# 24,700 RSF

#### SUITE FEATURES

- Full floor
- 3 corner executive offices with exterior views
- 4 conference rooms
- 23 offices with exterior views
- 2 kitchens
- Ample copy/storage space