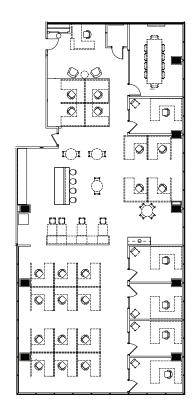

1475 WOODFIELD RD - SUITE 450

# 5,106 RSF

#### SUITE FEATURES

- New fully furnished and CAT-6 cabled spec suite
- 5 private offices with side lights and exterior views
- Glass front conference room seats 10
- Open kitchen/break
- 20 sit-stand workstations with dual monitor arms