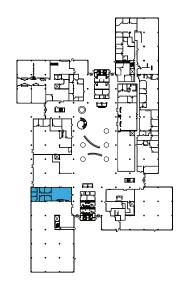

1501 WOODFIELD RD - SUITE 115W

# 3,022 RSF

#### SUITE FEATURES

- Furnished and CAT-6 cabled suite
- Excellent atrium exposure
- 5 private offices,2 shared offices
- 12 benching stations, collaboration area