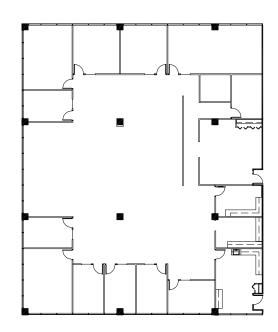

1501 WOODFIELD RD - SUITE 202N

## 8,197 RSF

#### SUITE FEATURES

- 8 private offices with exterior views
- 3 conference rooms
- Kitchen, copy rooms
- Large open area for work stations