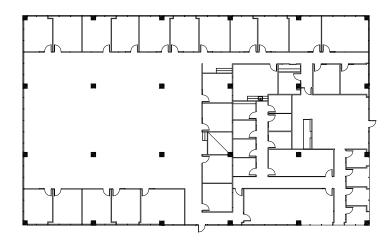

1501 WOODFIELD RD - SUITE 300N

# 16,087 RSF

### SUITE FEATURES

- Atrium exposure
- Tremendous window line
- 14 private offices with exterior views (20 total)
- 2 conference rooms and 1 boardroom
- Large open area for work stations
- Kitchen/break room
- Training room