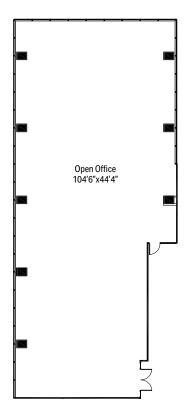

1475 WOODFIELD RD - SUITE 650

# 5,086 RSF

## SUITE FEATURES

- Prime Elevator ID
- Open plan space with ceiling system, basket light fixtures and new carpet tile in place
- Abundant window line with exterior views