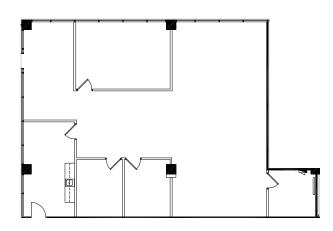

1501 WOODFIELD RD - SUITE 210S

# 2,555 RSF

# SUITE FEATURES

- Available 7/1/24
- Elevator ID and atrium exposure/views
- Two (2) private offices
- Conference overlooking atrium
- Open area for workstations
- Kitchen/break room