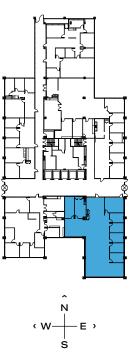

1515 WOODFIELD RD - SUITE 102

#### CONFERENCE 19'-6" x 15'-5" 0000 STORAGE 9'-8" x 22' PANTRY/BREA RECEPTION 18' x 15'-4" Ð 00'00 i 🚑 Ó Ø Ò 00 OFFICE 14'-6" x 9'-8 OFFICE 14'-6" x 9'-8" QQ 贷 0 0 OFFICE 14'-6" x 9'-8" ÷ ÷ OFFICE 14'-6" x 9'-8" OPEN WORK AREA 协 5 52 0 ¢ 0 OFFICE 14'-6" x 9'-8" ÷ <u>-</u> SOFT SEATING 14'-6" x 14-9"

## SUITE FEATURES

- Furnished and CAT-6 cabled suite
- Main lobby ID
- 5 private offices, 17 workstations
- Conference room, kitchen, storage
- Windows on all sides
- Available 7/1/24