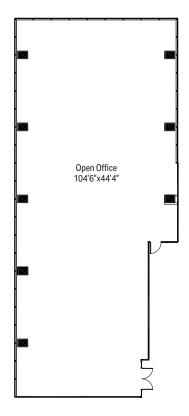

1475 WOODFIELD RD - SUITE 650

# 5,086 RSF

# SUITE FEATURES

- Prime Elevator ID
- Open plan space with ceiling system, basket light fixtures and new carpet tile in place
- Abundant window line with exterior views