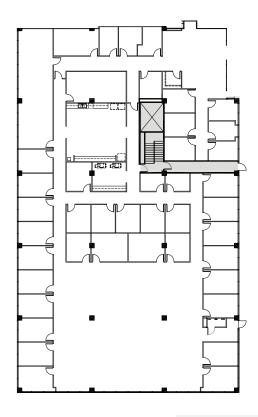

1501 WOODFIELD RD - SUITE 110W

# 15,606 RSF

#### SUITE FEATURES

- Atrium identity
- Windows/natural light on all 4 sides
- Numerous private offices
- Large kitchen and conference rooms
- Large open area for workstations