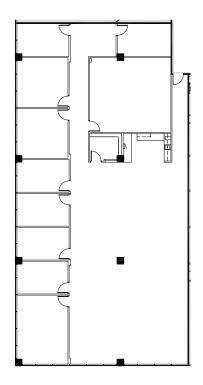

1501 WOODFIELD RD - SUITE 225W

# 5,705 RSF

## SUITE FEATURES

- 2 executive offices with exterior views
- 4 private offices with exterior views
- Corner conference room
- Open area to fit 20+ workstations
- Open kitchen