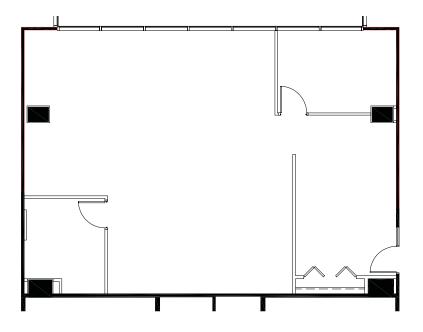

1515 WOODFIELD RD - SUITE 810

# 1,506 RSF

#### SUITE FEATURES

- Reception, Office and Conference room
- Open office area for work stations
- Views to exterior