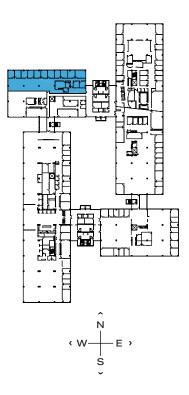

1501 WOODFIELD RD - SUITE 350N

# 7,902 RSF

### SUITE FEATURES

- Elevator lobby ID with three sides of glass
- Nine offices along window line and eleven total
- Conference
- Kitchen
- Large open area