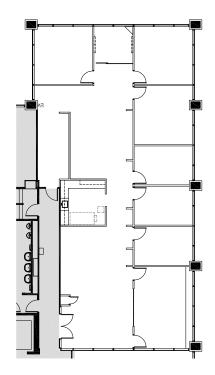

1515 WOODFIELD RD - SUITE 225

# 3,515 RSF

## SUITE FEATURES

- Elevator lobby ID
- Available 8/1/25
- Three sides of natural light
- Glass front conference room
- Six private offices
- Kitchen
- Open area