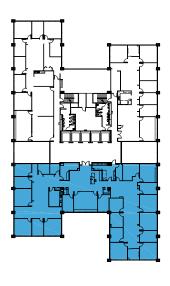

1515 WOODFIELD RD - SUITE 250

# 8,751 RSF

## SUITE FEATURES

- Elevator lobby ID
- Available 8/1/25
- All glass interior
- Multiple conference rooms and private offices
- Kitchen
- Work room