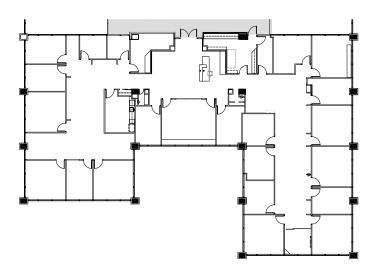

1515 WOODFIELD RD - SUITE 250

# 8,751 RSF

## SUITE FEATURES

- Elevator lobby ID
- Available 8/1/25
- All glass interior
- Multiple conference rooms and private offices
- Kitchen
- Work room