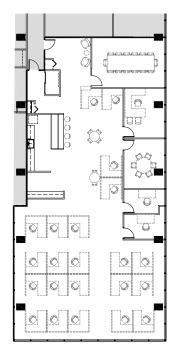

1515 WOODFIELD RD - SUITE 640

# 4,441 RSF

### SUITE FEATURES

- Fully furnished spec suite
- Three sides of natural light
- Available in sixty days
- Large conference and one huddle room
- Three private offices on window line
- Open kitchen
- 22 workstations